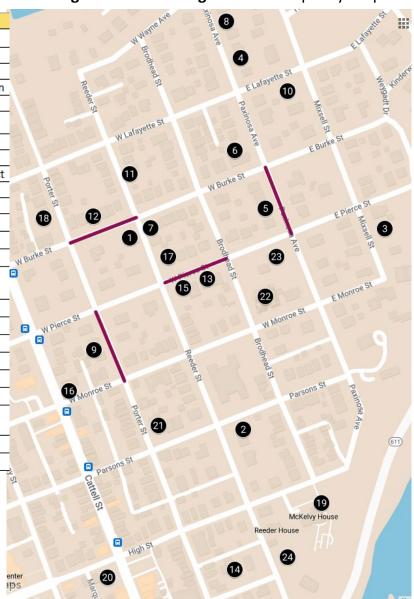

## Sponsored by:

In Parnership with:

See back for more artist info!

Go to CollegeHillPorchfest.org to access map on your phone!

| Map# | Address         | Artist 1pm              | Artist 2pm       | Artist 3pm             | Artist 4pm                             |
|------|-----------------|-------------------------|------------------|------------------------|----------------------------------------|
| 1    | 300 W Burke     | The Hip Replacements    |                  | Tango Dance            |                                        |
| 2    | 341 Reeder St.  | Art for Now             |                  | AB Blues Project       |                                        |
| 3    | 525 Mixsell St  | Sam Houseal Band        |                  | Planet Infamy          |                                        |
| 4    | 819 Paxinosa    |                         | John Devine      |                        | Amanda Jane Salmon                     |
| 5    | 616 Paxinosa    |                         |                  | DJ Cadillac Kid        |                                        |
| 6    | 704 Paxinosa    |                         | Antonio Franco   |                        | Safiyah Hernandez and<br>Martin Dipple |
| 7    | 230 W Burke     |                         |                  | The Dukes of So Jersey | martin Dipplo                          |
| 8    | 831 Paxinosa    | Lily Clair              |                  |                        |                                        |
| 9    | 518 Porter St   |                         | Blue Jean        |                        | Acoustic Kitty Project                 |
| 10   | 125 E Lafayette | MGMR                    |                  | Frank Porter Acoustic  |                                        |
| 11   | 723 Reeder St   | James and the Bicycles  |                  | NeneO                  |                                        |
| 12   | 311 W Burke     |                         | School Friends   |                        | Landline                               |
| 13   | 214 W Pierce    |                         |                  |                        | Henry Hopf                             |
| 14   | 317 March St    | Elect Morals Debate     |                  | Colin O'Leary          |                                        |
|      |                 | Roi and the Secret      |                  | Roi and the Secret     |                                        |
| 15   | 224 W Pierce    | People                  |                  | People                 |                                        |
| 16   | 501 Cattell St  | C'est La Vie            |                  | aGirl & aGuy Band      |                                        |
| 17   | 615 Reeder St   |                         |                  |                        | Pour Man's Band                        |
| 18   | 716 Porter St   | Mike & Marshall         |                  | Just So Duo            |                                        |
| 19   | 260 High St     |                         | Jeff Cox         |                        | Rio Bossa                              |
| 20   | 260 Cattell St  | Lafayette Pep Band      | WJRH             | Funk Nuggets           | WJRH                                   |
| 21   | 327 Parsons St  |                         | Uncle Pete Taney |                        | Jaypotenuse                            |
|      |                 | Village on College Hill |                  | Thompson School of     |                                        |
| 22   | 501 Brodhead    | Drum Circle             | Champagne Flutes | Music Harp ensemble    |                                        |
| 23   | 528 Paxinosa    |                         | Lisa Michell     |                        | Lilly Moss                             |
| 24   | 205 Reeder St   |                         | Ben D Straw      |                        | Paper Goods                            |